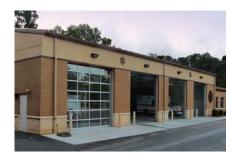

## **Your Needs Become Our Standard**

Nucor structural systems are designed to accommodate attractive wall profiles including curves, skews, and textures. The multiple exterior finishes available offer design characteristics that range from the most basic utility structures to highly sophisticated combinations of size, color, shape, and texture.

# **Design Flexibility**

NBS has the ability to work with your architect and engineer to combine the metal building with the hardwall system. Your building can be supported by a concrete wall without the aid of steel perimeter columns. Interior columns can be held to an absolute minimum depending on your budget and design, increasing usable space and reducing total project cost.