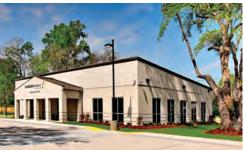

## **Your Needs Become Our Standard**

Nucor structural systems are designed to accommodate attractive wall profiles including curves, skews, and textures. The multiple exterior finishes available offer design characteristics that range from the most basic utility structures to highly sophisticated combinations of size, color, shape, and texture.

# **Design Flexibility**

NBS has the ability to work with your architect and engineer to combine the metal building with the hardwall system. Your building can be supported by a concrete wall without the aid of steel perimeter columns. Interior columns can be held to an absolute minimum depending on your budget and design, increasing usable space and reducing total project cost.