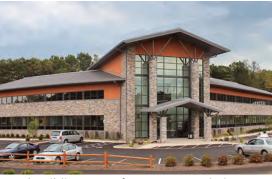

## **Your Needs Become Our Standard**

Nucor structural systems are designed to accommodate attractive wall profiles including curves, skews, and textures. The multiple exterior finishes available offer design characteristics that range from the most basic utility structures to highly sophisticated combinations of size, color, shape, and texture.

# **Design Flexibility**

NBS has the ability to work with your architect and engineer to combine the metal building with the hardwall system. Your building can be supported by a concrete wall without the aid of steel perimeter columns. Interior columns can be held to an absolute minimum depending on your budget and design, increasing usable space and reducing total project cost.