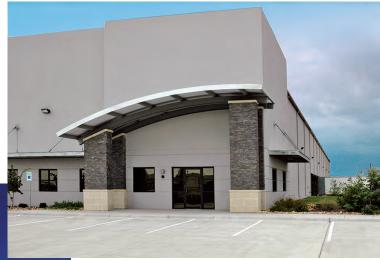

# **Design Flexibility**

NBS has the ability to work with your architect and engineer to combine the metal building with the hardwall system. Your building can be supported by a concrete wall without the aid of steel perimeter columns. Interior columns can be held to an absolute minimum depending on your budget and design, increasing usable space and reducing total project cost.

#### **Economical and Efficient**

Nucor buildings are designed by registered, professional engineers with the aid of some of the industry's most advanced computer systems; all in

accordance with the loads and codes specified by your project architect or engineer of record. This system simplifies construction and significantly reduces erection time. This means lower in-place cost and faster occupancy of your building.