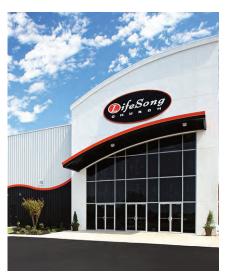

## **Your Needs Become Our Standard**

Nucor structural systems are designed to accommodate attractive wall profiles including curves, skews, and textures. The multiple exterior finishes available offer design characteristics that range from the most basic utility structures to highly sophisticated combinations of size, color, shape, and texture.

# **Design Flexibility**

NBS has the ability to work with your architect and engineer to combine the metal building with the hardwall system. Your building can be supported by a concrete wall without the aid of steel perimeter columns. Interior columns can be held to an absolute minimum depending on your budget and design, increasing usable space and reducing total project cost.