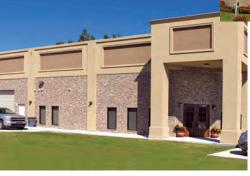

## **Your Needs Become Our Standard**

Nucor structural systems are designed to accommodate attractive wall profiles including curves, skews, and textures. The multiple exterior finishes available offer design characteristics that range from the most basic utility structures to highly sophisticated combinations of size, color, shape, and texture.

# **Design Flexibility**

NBS has the ability to work with your architect and engineer to combine the metal building with the hardwall system. Your building can be supported by a concrete wall without the aid of steel perimeter columns. Interior columns can be held to an absolute minimum depending on your budget and design, increasing usable space and reducing total project cost.