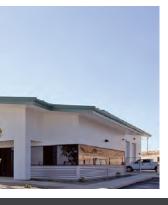

## **Your Needs Become Our Standard**

Nucor structural systems are designed to accommodate attractive wall profiles including curves, skews, and textures. The multiple exterior finishes available offer design characteristics that range from the most basic utility structures to highly sophisticated combinations of size, color, shape, and texture.

# **Design Flexibility**

NBS has the ability to work with your architect and engineer to combine the metal building with the hardwall system. Your building can be supported by a concrete wall without the aid of steel perimeter columns. Interior columns can be held to an absolute minimum depending on your budget and design, increasing usable space and reducing total project cost.