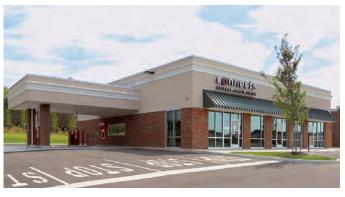

## **Your Needs Become Our Standard**

Nucor structural systems are designed to accommodate attractive wall profiles including curves, skews, and textures. The multiple exterior finishes available offer design characteristics that range from the most basic utility structures to highly sophisticated combinations of size, color, shape, and texture.

# **Design Flexibility**

NBS has the ability to work with your architect and engineer to combine the metal building with the hardwall system. Your building can be supported by a concrete wall without the aid of steel perimeter columns. Interior columns can be held to an absolute minimum depending on your budget and design, increasing usable space and reducing total project cost.