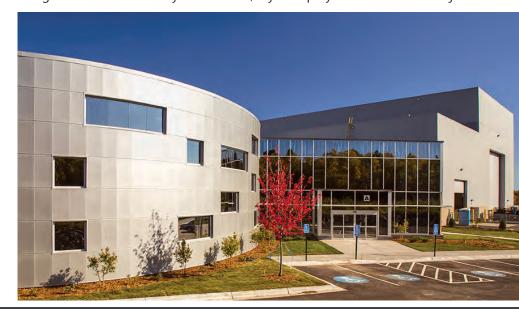

## **Your Needs Become Our Standard**

Nucor structural systems are designed to accommodate attractive wall profiles including curves, skews, and textures. The multiple exterior finishes available offer design characteristics that range from the most basic utility structures to highly sophisticated combinations of size, color, shape, and texture.

# **Design Flexibility**

NBS has the ability to work with your architect and engineer to combine the metal building with the hardwall system. Your building can be supported by a concrete wall without the aid of steel perimeter columns. Interior columns can be held to an absolute minimum depending on your budget and design, increasing usable space and reducing total project cost.