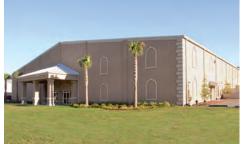

## **Your Needs Become Our Standard**

Nucor structural systems are designed to accommodate attractive wall profiles including curves, skews, and textures. The multiple exterior finishes available offer design characteristics that range from the most basic utility structures to highly sophisticated combinations of size, color, shape, and texture.

# **Design Flexibility**

NBS has the ability to work with your architect and engineer to combine the metal building with the hardwall system. Your building can be supported by a concrete wall without the aid of steel perimeter columns. Interior columns can be held to an absolute minimum depending on your budget and design, increasing usable space and reducing total project cost.