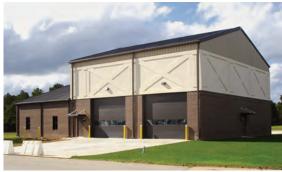

## **Your Needs Become Our Standard**

Nucor structural systems are designed to accommodate attractive wall profiles including curves, skews, and textures. The multiple exterior finishes available offer design characteristics that range from the most basic utility structures to highly sophisticated combinations of size, color, shape, and texture.

# **Design Flexibility**

NBS has the ability to work with your architect and engineer to combine the metal building with the hardwall system. Your building can be supported by a concrete wall without the aid of steel perimeter columns. Interior columns can be held to an absolute minimum depending on your budget and design, increasing usable space and reducing total project cost.