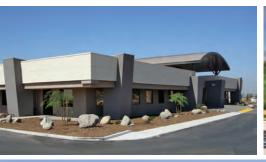

## **Your Needs Become Our Standard**

Nucor structural systems are designed to accommodate attractive wall profiles including curves, skews, and textures. The multiple exterior finishes available offer design characteristics that range from the most basic utility structures to highly sophisticated combinations of size, color, shape, and texture.

# **Design Flexibility**

NBS has the ability to work with your architect and engineer to combine the metal building with the hardwall system. Your building can be supported by a concrete wall without the aid of steel perimeter columns. Interior columns can be held to an absolute minimum depending on your budget and design, increasing usable space and reducing total project cost.