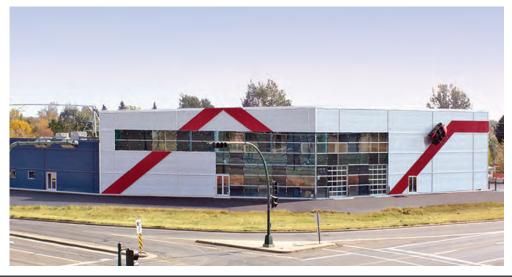

## **Your Needs Become Our Standard**

Nucor structural systems are designed to accommodate attractive wall profiles including curves, skews, and textures. The multiple exterior finishes available offer design characteristics that range from the most basic utility structures to highly sophisticated combinations of size, color, shape, and texture.

# **Design Flexibility**

NBS has the ability to work with your architect and engineer to combine the metal building with the hardwall system. Your building can be supported by a concrete wall without the aid of steel perimeter columns. Interior columns can be held to an absolute minimum depending on your budget and design, increasing usable space and reducing total project cost.