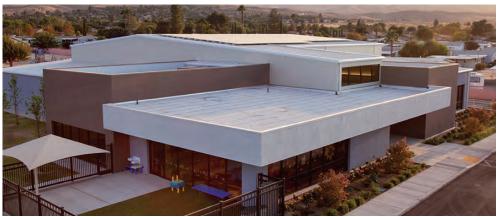

## **Your Needs Become Our Standard**

Nucor structural systems are designed to accommodate attractive wall profiles including curves, skews, and textures. The multiple exterior finishes available offer design characteristics that range from the most basic utility structures to highly sophisticated combinations of size, color, shape, and texture.

# **Design Flexibility**

NBS has the ability to work with your architect and engineer to combine the metal building with the hardwall system. Your building can be supported by a concrete wall without the aid of steel perimeter columns. Interior columns can be held to an absolute minimum depending on your budget and design, increasing usable space and reducing total project cost.