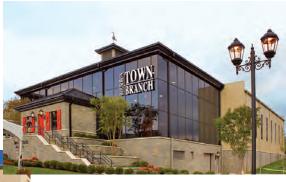

## **Your Needs Become Our Standard**

Nucor structural systems are designed to accommodate attractive wall profiles including curves, skews, and textures. The multiple exterior finishes available offer design characteristics that range from the most basic utility structures to highly sophisticated combinations of size, color, shape, and texture.

# **Design Flexibility**

NBS has the ability to work with your architect and engineer to combine the metal building with the hardwall system. Your building can be supported by a concrete wall without the aid of steel perimeter columns. Interior columns can be held to an absolute minimum depending on your budget and design, increasing usable space and reducing total project cost.