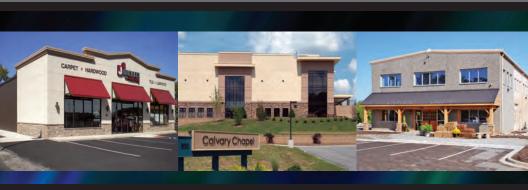

## **Your Needs Become Our Standard**

Nucor structural systems are designed to accommodate attractive wall profiles including curves, skews, and textures. The multiple exterior finishes available offer design characteristics that range from the most basic utility structures to highly sophisticated combinations of size, color, shape, and texture.

# **Design Flexibility**

NBS has the ability to work with your architect and engineer to combine the metal building with the hardwall system. Your building can be supported by a concrete wall without the aid of steel perimeter columns. Interior columns can be held to an absolute minimum depending on your budget and design, increasing usable space and reducing total project cost.