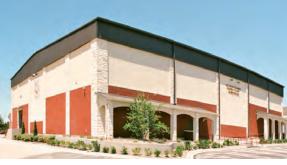

## **Your Needs Become Our Standard**

Nucor structural systems are designed to accommodate attractive wall profiles including curves, skews, and textures. The multiple exterior finishes available offer design characteristics that range from the most basic utility structures to highly sophisticated combinations of size, color, shape, and texture.

# **Design Flexibility**

NBS has the ability to work with your architect and engineer to combine the metal building with the hardwall system. Your building can be supported by a concrete wall without the aid of steel perimeter columns. Interior columns can be held to an absolute minimum depending on your budget and design, increasing usable space and reducing total project cost.