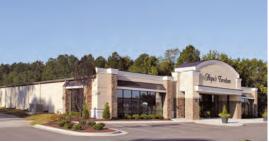

## **Your Needs Become Our Standard**

Nucor structural systems are designed to accommodate attractive wall profiles including curves, skews, and textures. The multiple exterior finishes available offer design characteristics that range from the most basic utility structures to highly sophisticated combinations of size, color, shape, and texture.

# **Design Flexibility**

NBS has the ability to work with your architect and engineer to combine the metal building with the hardwall system. Your building can be supported by a concrete wall without the aid of steel perimeter columns. Interior columns can be held to an absolute minimum depending on your budget and design, increasing usable space and reducing total project cost.