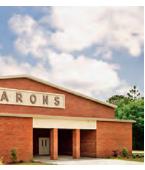

## **Your Needs Become Our Standard**

Nucor structural systems are designed to accommodate attractive wall profiles including curves, skews, and textures. The multiple exterior finishes available offer design characteristics that range from the most basic utility structures to highly sophisticated combinations of size, color, shape, and texture.

# **Design Flexibility**

NBS has the ability to work with your architect and engineer to combine the metal building with the hardwall system. Your building can be supported by a concrete wall without the aid of steel perimeter columns. Interior columns can be held to an absolute minimum depending on your budget and design, increasing usable space and reducing total project cost.