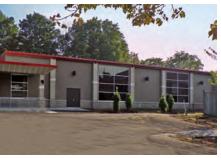

## **Your Needs Become Our Standard**

Nucor structural systems are designed to accommodate attractive wall profiles including curves, skews, and textures. The multiple exterior finishes available offer design characteristics that range from the most basic utility structures to highly sophisticated combinations of size, color, shape, and texture.

# **Design Flexibility**

NBS has the ability to work with your architect and engineer to combine the metal building with the hardwall system. Your building can be supported by a concrete wall without the aid of steel perimeter columns. Interior columns can be held to an absolute minimum depending on your budget and design, increasing usable space and reducing total project cost.