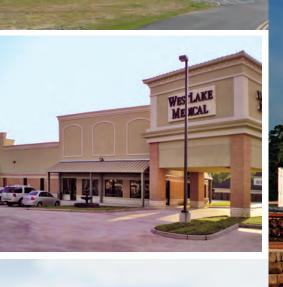

# **Custom Designed Building**

As a leader in the steel and metal building industry, Nucor offers the advantages of design flexibility and energy efficiency - creating an office structure uniquely suited for your specific needs. Not to mention the predictable stability of a steel building. For the competitive advantages over traditional construction, turn to

Nucor Building Systems.