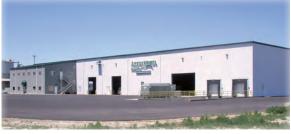

# Wide Open Spaces

Nucor combines long span capability and the economy of bar joists with the efficiency of tapered rigid frame members. The result is a facility with wide open spaces at a price you can afford.

With seven Vulcraft divisions devoted to the production of steel joists, Nucor is the natural choice for your warehouse/distribution center.