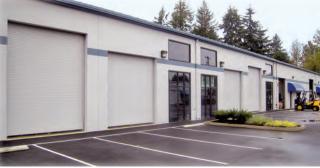

# Flexible Designs

In addition, Nucor's rigid frame design makes it possible to incorporate tilt-up, concrete, masonry, pre-cast, and metal walls into your building design. That's an unbeatable combination.

# **Combining Efficiency & Economy**

Nucor buildings are available in practically any dimension your needs may require, and interior column spacings are adjustable. Nucor buildings are adaptable to a number of energy efficient insulation systems from basic fiberglass to rigid board or insulated wall systems.