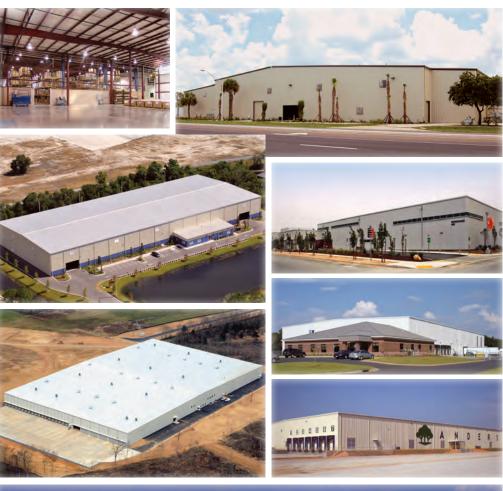

# **Maximized Bay Spacing**

Long bay systems provide large areas of open floor space with few interior columns. Freedom from interior obstructions allows maximum use of space and operating efficiency. This offers a clean, uncluttered space, ideal for

warehousing and distribution applications.

# Wide Open Spaces

Nucor combines long span capability and the economy of bar joists with the efficiency of tapered rigid frame members. The result is a facility with wide open spaces at a price you can afford.

# **Combining Efficiency & Economy**

Nucor buildings are available in practically any dimension your needs may require, and interior column spacings are adjustable. Nucor buildings are adaptable to a number of energy efficient insulation systems from basic fiberglass to rigid board or insulated wall systems.