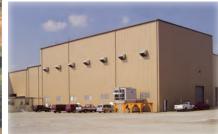

# **Maximized Bay Spacing**

Long bay systems provide large areas of open floor space with few interior columns. Freedom from interior obstructions allows maximum use of space and operating efficiency. This offers a clean, uncluttered space, ideal for

warehousing and distribution applications.