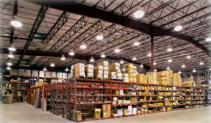

# **Maximized Bay Spacing**

Long bay systems provide large areas of open floor space with few interior columns. Freedom from interior obstructions allows maximum use of space and operating efficiency. This offers a clean, uncluttered space, ideal for

warehousing and distribution applications.

# Wide Open Spaces

Nucor combines long span capability and the economy of bar joists with the efficiency of tapered rigid frame members. The result is a facility with wide open spaces at a price you can afford.

With seven Vulcraft divisions devoted to the production of steel joists, Nucor is the natural choice for your warehouse/distribution center.