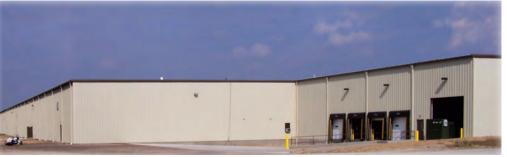

# **Maximized Bay Spacing**

Long bay systems provide large areas of open floor space with few interior columns. Freedom from interior obstructions allows maximum use of space and operating efficiency. This offers a clean, uncluttered space, ideal for

warehousing and distribution applications.