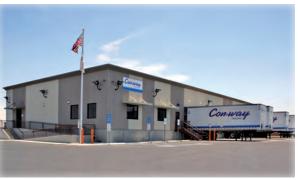

# **Maximized Bay Spacing**

Long bay systems provide large areas of open floor space with few interior columns. Freedom from interior obstructions allows maximum use of space and operating efficiency. This offers a clean, uncluttered space, ideal for

warehousing and distribution applications.

# Wide Open Spaces

Nucor combines long span capability and the economy of bar joists with the efficiency of tapered rigid frame members. The result is a facility with wide open spaces at a price you can afford.

# **Combining Efficiency & Economy**

Nucor buildings are available in practically any dimension your needs may require, and interior column spacings are adjustable. Nucor buildings are adaptable to a number of energy efficient insulation systems from basic fiberglass to rigid board or insulated wall systems.