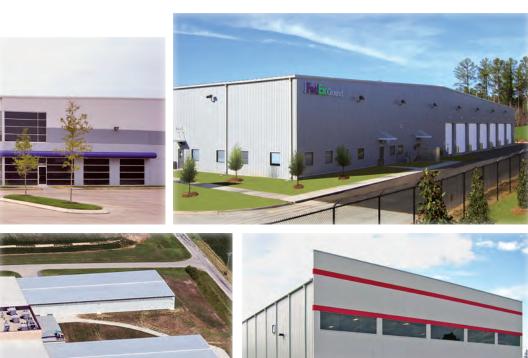

# **Combining Efficiency & Economy**

Nucor buildings are available in practically any dimension your needs may require, and interior column spacings are adjustable. Nucor buildings are adaptable to a number of energy efficient insulation systems from basic fiberglass to rigid board or insulated wall systems.