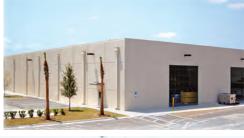

# **Maximized Bay Spacing**

Long bay systems provide large areas of open floor space with few interior columns. Freedom from interior obstructions allows maximum use of space and operating efficiency. This offers a clean, uncluttered space, ideal for

warehousing and distribution applications.