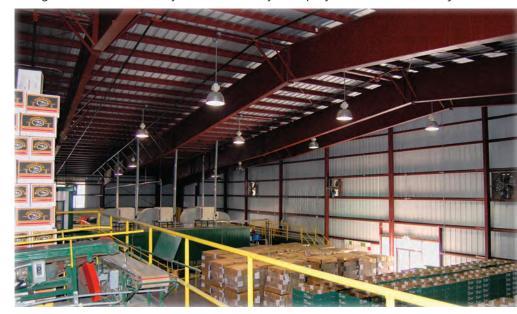

# **Maximized Bay Spacing**

Long bay systems provide large areas of open floor space with few interior columns. Freedom from interior obstructions allows maximum use of space and operating efficiency. This offers a clean, uncluttered space, ideal for

# Wide Open Spaces

Nucor combines long span capability and the economy of bar joists with the efficiency of tapered rigid frame members. The result is a facility with wide open spaces at a price you can afford.