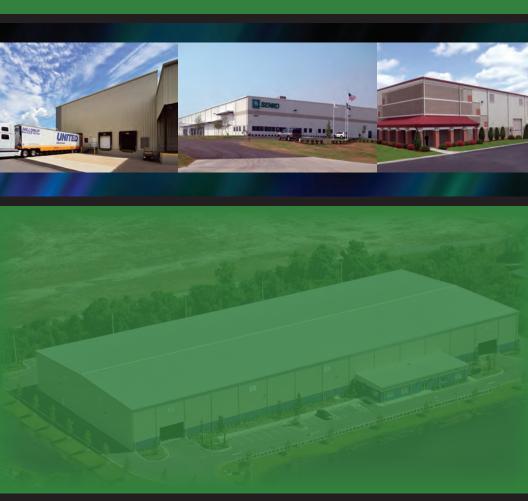

# **Maximized Bay Spacing**

Long bay systems provide large areas of open floor space with few interior columns. Freedom from interior obstructions allows maximum use of space and operating efficiency. This offers a clean, uncluttered space, ideal for

warehousing and distribution applications.

# Wide Open Spaces

Nucor combines long span capability and the economy of bar joists with the efficiency of tapered rigid frame members. The result is a facility with wide open spaces at a price you can afford.

# **Combining Efficiency & Economy**

Nucor buildings are available in practically any dimension your needs may require, and interior column spacings are adjustable. Nucor buildings are adaptable to a number of energy efficient insulation systems from basic fiberglass to rigid board or insulated wall systems.