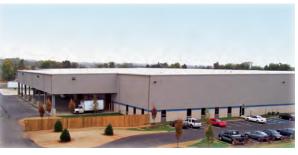

# Wide Open Spaces

Nucor combines long span capability and the economy of bar joists with the efficiency of tapered rigid frame members. The result is a facility with wide open spaces at a price you can afford.

With seven Vulcraft divisions devoted to the production of steel joists, Nucor is the natural choice for your warehouse/distribution center.