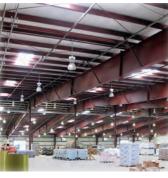

# Wide Open Spaces

Nucor combines long span capability and the economy of bar joists with the efficiency of tapered rigid frame members. The result is a facility with wide open spaces at a price you can afford.

With seven Vulcraft divisions devoted to the production of steel joists, Nucor is the natural choice for your warehouse/distribution center.